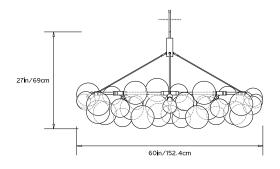

8x G40 Globe / Clear / E27 Medium Screw Base / 320W / 2400 Lumens / 2700K *OR* Screw Base LED upon request

#### Suspension:

0.5in pipe and 6in canopy in matching metal finish. Ships with 2ft/60cm long pipe to measure on site. Longer pipe lengths available upon request.

#### Materials:

Machined metal, blown glass globes, decorative cotton or leather coiling

# Metal Finish Options:

Standard: Satin Brass, Polished Nickel Upgrades: Antique Brass, Dark Bronze, Black Brass

#### **Decorative Coiling Options:**

Standard: Natural Cotton cord Upgrades: White, Natural, Henna, Iris Blue, Dark-Brown, Grey and Black Leather cord. Custom leather colors available upon request.

#### **Certifications:**

UL, cUL (120V Incandescent, LED) CE (240V Incandescent, LED)

#### Made in:

New York, USA