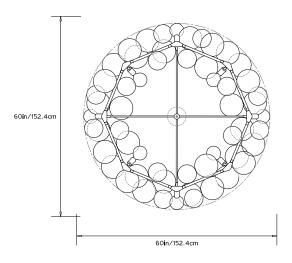

t: 8x G40 Globe / Clear / E27 Medium Screw Base / 320W / 2400 Lumens / 2700K *OR* Screw Base LED upon request

#### Suspension:

0.5in pipe and 6in canopy in matching metal finish. Ships with 2ft/60cm long pipe to measure on site. Longer pipe lengths available upon request.

#### Materials:

Machined metal, blown glass globes, decorative cotton or leather coiling

# Metal Finish Options:

Standard: Satin Brass, Polished Nickel Upgrades: Antique Brass, Dark Bronze, Black Brass

#### **Decorative Coiling Options:**

Standard: Natural Cotton cord Upgrades: White, Natural, Henna, Iris Blue, Dark-Brown, Grey and Black Leather cord. Custom leather colors available upon request.

#### **Certifications:**

UL, cUL (120V Incandescent, LED) CE (240V Incandescent, LED)

#### Made in:

New York, USA