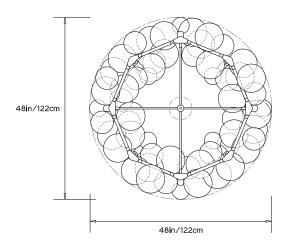

### WREATH 48 BUBBLE CHANDELIER

# Design Year: 2015

Dimensions: Diam 48in/122cm x H 22in/56cm