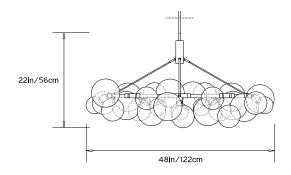

### WREATH 48 BUBBLE CHANDELIER

# Design Year: 2015

Dimensions: Diam 48in/122cm x H 22in/56cm