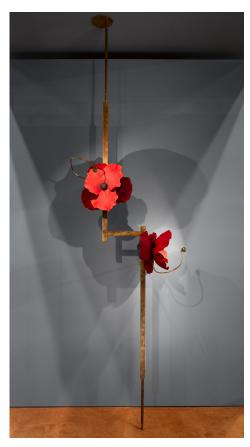

## LURE POST

Collection: Lure

Design Year: 2018

#### **Dimensions:**

H 120in/304.8cm x W 13in/33cm x D 12in/30.5cm\* Magnolia: Diam 8-11in x D 5in Poppy: Diam 14-16in x D 6-9in

### 120 V LED Illumination:

Wattage: 16 Lumens: 1000 (100W eq) Color Temperature: 2700K Life Hours: 25,000 CRI: 95 ELV Dimmable External Driver included

#### Mounting:

Floor-to-ceiling post that can be wall or ceiling hard-wired

Materials: 100% Cast Cotton Paper, Solid Bronze Components, LED

Metal Finish Options: Polished Bronze, Satin Brass, Mottled Brass

Paper Flower Options: White Magnolia, Red Poppy

Certifications: UL/cUL (Certification Upon Request)

Made in: New York, USA

Pictured in Mottled Brass with Red Poppy Flowers

\*Lure Chandeliers are one of a kind and can be fully customized to fit specific project needs.