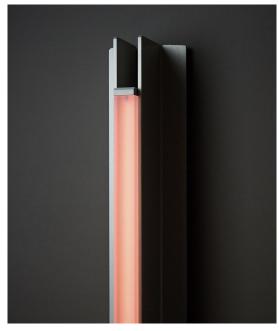

## **BEAM 06 SCONCE**

### Materials:

Aluminum, integrated LED, Chromatic Resin Lens

## Lens Color:

Amber, Rose, Frosted

# Made in:

New York, USA

Pictured in Anodized Silver with Rose Lens