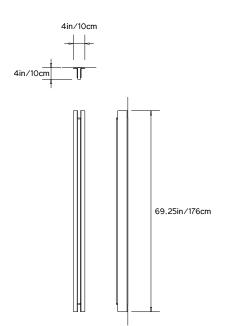

# PELLE

## **BEAM 06 SCONCE**

### Collection:

Beam and Glow

## **Design Year:**

2018

#### **Dimensions:**

W  $4in/10cm \times D 4in/10cm \times H 69.25in/176cm$ 

### **LED Illumination:**

Wattage: 37.96 Lumens: 2454.4

Color Temperature: 2400K

Life Hours: 50,000

CRI: 95

Local TRIAC Dimmable Driver (120V)
Remote 0-10V Dimmable Driver (240V)

### Materials:

Aluminum, integrated LED, Chromatic Resin Lens

## **Metal Finish Options:**

Anodized: Silver, Black Hand-Stained: Lilac, Green

Please inquire for custom anodized/hand-stained colors.

## Lens Color:

Amber, Rose, Frosted

## Mounting:

Wall or Flush-Mount

#### **Certifications:**

UL and cUL certification upon request CE

# Made in:

New York, USA



Pictured in Anodized Silver with Rose Lens