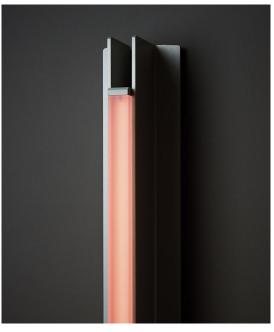

## **BEAM 04 SCONCE**

### Materials:

Aluminum, integrated LED, Chromatic Lens

## Lens Color:

Amber, Rose, Frosted

# Made in:

New York, USA

Pictured in Anodized Silver with Rose Lens