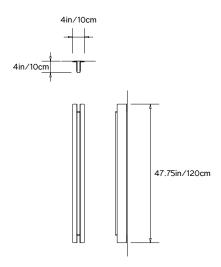

# PELLE

## **BEAM 04 SCONCE**

### Collection:

Beam and Glow

## **Design Year:**

2018

#### **Dimensions:**

W 4in/10cm x D 4in/10cm x H 47.75in/120cm

### **LED Illumination:**

Wattage: 25.55 Lumens: 1652

Color Temperature: 2400K

Life Hours: 50,000

CRI: 95

Local TRIAC Dimmable Driver (120V)
Remote 0-10V Dimmable Driver (240V)

### Materials:

Aluminum, integrated LED, Chromatic Lens

## **Metal Finish Options:**

Anodized: Silver, Black Hand-Stained: Lilac, Green

Please inquire for custom anodized/hand-stained colors.

## Lens Color:

Amber, Rose, Frosted

## Mounting:

Wall or Ceiling

#### **Certifications:**

UL and cUL certification upon request CE

# Made in:

New York, USA



Pictured in Anodized Silver with Rose Lens