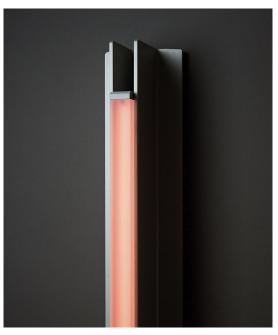

### Materials:

Aluminum, integrated LED, Chromatic Resin Lens

## Lens Color:

Amber, Rose, Frosted

# Made in:

New York, USA

Pictured in Anodized Silver with Rose Lens