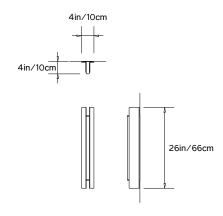

# PELLE

## **BEAM 02 SCONCE**

### Collection:

Beam and Glow

### Design Year:

2018

#### **Dimensions:**

W 4in/10cm x D 4in/10cm x H 26in/66cm

### **LED Illumination:**

Wattage: 12.41 Lumens: 802.4

Color Temperature: 2400K

Life Hours: 50,000

CRI: 95

Local TRIAC Dimmable Driver (120V)
Remote 0-10V Dimmable Driver (240V)

### Materials:

Aluminum, integrated LED, Chromatic Resin Lens

## **Metal Finish Options:**

Anodized: Silver, Black Hand-Stained: Lilac, Green

Please inquire for custom anodized/hand-stained colors.

## Lens Color:

Amber, Rose, Frosted

## Mounting:

Wall or Flush-Mount

#### **Certifications:**

UL and cUL certification upon request CE

# Made in:

New York, USA



Pictured in Anodized Silver with Rose Lens