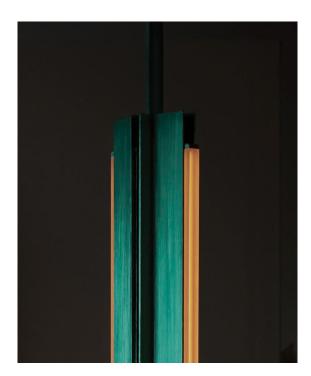

#### **Metal Finish Options:**

Anodized: Silver, Black Hand-Stained: Lilac, Green Please inquire for custom anodized/hand-stained colors.

Lens Color: Amber, Rose, Frosted

#### **Certifications:**

UL and cUL certification upon request  $\ensuremath{\mathsf{CE}}$ 

Made in: New York, USA

Pictured in Hand-Stained Green with Amber Lens