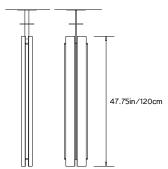

# **Design Year:** 2018

Dimensions: W 8.5in/21cm x D 4in/10cm x H 47.75in/120cm

Weight: 25lbs/11kg

## Mounting:

Ceiling Pendant. Fixed pipe suspension: Overall height to be specified at time of order. 5in/12.7cm square canopy in matching metal finish.