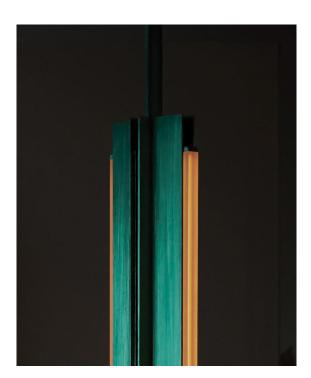

#### Materials:

Aluminum, integrated LED, Chromatic Resin Lens

# **Metal Finish Options:**

Anodized: Silver, Black Hand-Stained: Lilac, Green Please inquire for custom anodized/hand-stained colors.

# Lens Color:

Amber, Rose, Frosted

#### **Certifications:**

UL and cUL certification upon request CE

Made in: New York, USA

Pictured in Hand-Stained Green with Amber Lens