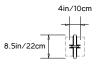

# **Design Year:** 2018

Dimensions: W 8.5in/21cm x D 4in/10cm x H 47.75in/120cm

Weight: 25lbs/11kg