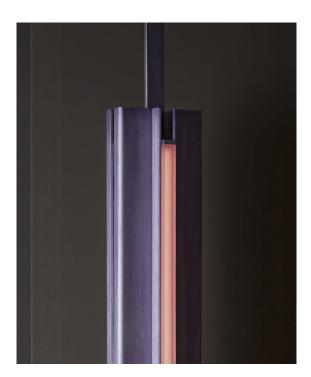

#### Materials:

Aluminum, integrated LED, Chromatic Resin Lens

# **Metal Finish Options:**

Anodized: Silver, Black Hand-Stained: Lilac, Green Please inquire for custom anodized/hand-stained colors.

Lens Color: Amber, Rose, Frosted

#### **Certifications:**

UL and cUL certification upon request CE

Made in: New York, USA

Pictured in Hand-Stained Lilac with Rose Lens