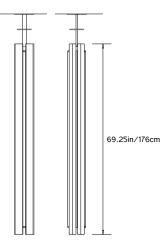

# **Design Year:** 2018

Dimensions: W 7in/18cm x D 6.5in/17cm x H 69.25in/176cm

Weight: 40lbs/18kg

#### Mounting:

Ceiling Pendant. Fixed pipe suspension: Overall height to be specified at time of order. 5in/12.7cm square canopy in matching metal finish