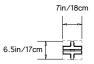

# **Design Year:** 2018

Dimensions: W 7in/18cm x D 6.5in/17cm x H 69.25in/176cm

Weight: 40lbs/18kg