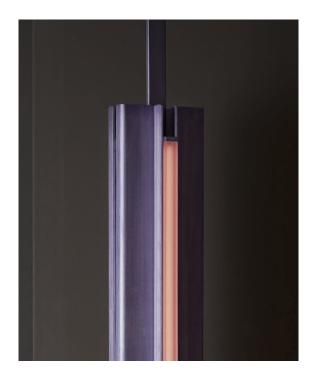

#### Materials:

Aluminum, integrated LED, Chromatic Resin Lens

#### **Metal Finish Options:**

Anodized: Silver, Black Hand-Stained: Lilac, Green Please inquire for custom anodized/hand-stained colors.

Lens Color: Amber, Rose, Frosted

#### **Certifications:**

UL and cUL certification upon request  $\ensuremath{\mathsf{CE}}$ 

Made in: New York, USA

Pictured in Hand-Stained Lilac with Rose Lens