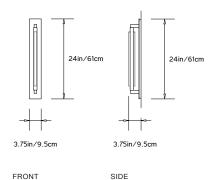

#### Dimensions:

W 3.5in/8.9cm x D 3.75in/9.5cm x H 24in/61cm

#### Mounting:

3.5in/8.9cm W x 24in/61cm L mounting plate in matching metal finish. Requires single gang junction box in orientation of fixture.