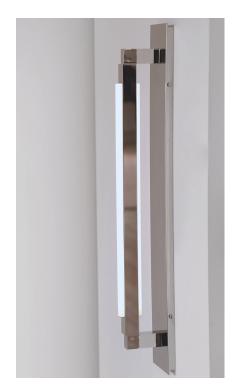

# PRIS BAR SCONCE

#### Materials:

Solid Brass, Machined Aluminum, LED

## **Metal Finish Options:**

Standard: Satin Brass, Polished Nickel Upgrades: Antique Brass, Dark Bronze, Black Brass