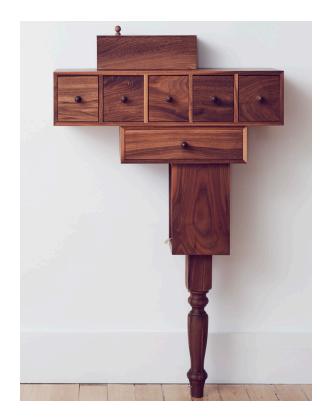

# **Product Description:**

The Entry and Bedside Consoles are compact furniture created for rooms where space is limited, but the need for storage great.

Despite their playful and whimsical exterior, the Entry and Bedside Consoles offer serious interior storage utility through their multi-compartmental design.

The Entry Console contains multiple drawer compartments for the storage and organization of household items such as keys, mail, tools, pens, coins, phones and chargers. A loose wood box sits atop the drawer unit. Wall-mounted hardware.