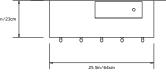

#### **Dimensions:**

Entry Console: 25.5"w x 9"d x 38"h Loose Box with Lid: 11.5"w x 4"d x 3.75"h