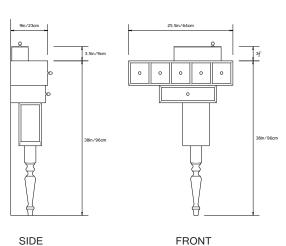

#### **Dimensions:**

Entry Console: 25.5"w x 9"d x 38"h Loose Box with Lid: 11.5"w x 4"d x 3.75"h