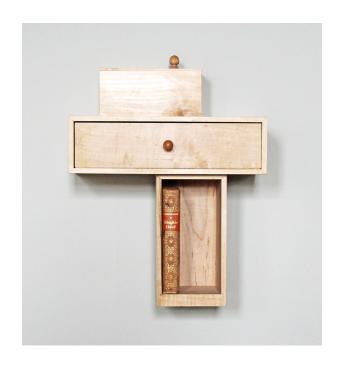

#### **Dimensions:**

Bedside Console: 14"w x 8.5"d x 15"h Loose Box with Lid: 7.5"w x 4"d x 3.75"h

## **Options:**

Right or left-sided bookshelf.

The Bedside Console has just enough room to place a drinking glass, reading material and other bedside items in its drawer and bookshelf. The Bedside Console without leg can be positioned at any height on the wall. A loose wood box sits atop the drawer unit. Wall-mounted hardware.