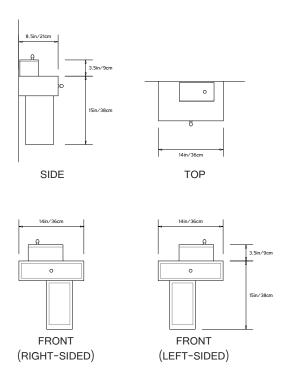

#### **Dimensions:**

Bedside Console: 14"w x 8.5"d x 15"h Loose Box with Lid: 7.5"w x 4"d x 3.75"h

## **Options:**

Right or left-sided bookshelf.