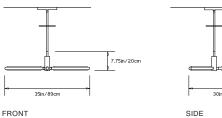

S Y CHANDELIER**

#### Collection:

Pris

# Design Year:

2016

#### **Dimensions:**

W 30in/78cm x D 35in/89cm x H 7.75in/20cm

## Weight:

9lbs/4.1kg

### Illumination (120/240 V LED):

Wattage: 40

Lumens: 2730 Total Color Temperature: 2700K

CRI: 95+

Life Hours: 50,000+

#### Driver:

120V: Internal TRIAC Dimmable

Remote TRIAC or 0-10V Dimmable

240V: Remote 0-10V Dimmable

## Suspension:

0.625in pipe and 8in round canopy in matching metal finish. Ships with 2ft/60cm long pipe to measure on site. Longer pipe lengths available upon request.

# Materials:

Solid Brass, Machined Aluminum, LED

# **Metal Finish Options:**

Standard: Satin Brass, Polished Nickel Upgrades: Antique Brass, Dark Bronze, Black Brass

## **Certifications:**

UL, cUL, CE

#### Made in:

New York, USA





TOP