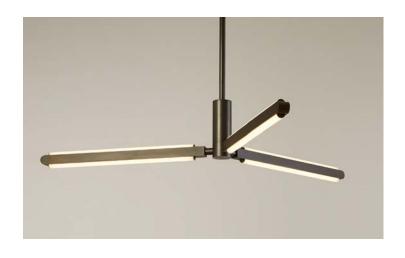

# **PRIS Y CHANDELIER**

# Materials:

Solid Brass, Machined Aluminum, LED

# **Metal Finish Options:**

Standard: Satin Brass, Polished Nickel Upgrades: Antique Brass, Dark Bronze, Black Brass