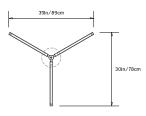

# **PRIS Y CHANDELIER**

#### Collection:

Pris

# Design Year:

2016

#### **Dimensions:**

W 30in/78cm x D 35in/89cm x H 7.75in/20cm

## Weight:

9lbs/4.1kg

### Illumination (120/240 V LED):

Wattage: 40

Lumens: 2730 Total Color Temperature: 2700K

CRI: 95+

Life Hours: 50,000+

#### Driver:

120V: Internal TRIAC Dimmable

Remote TRIAC or 0-10V Dimmable

240V: Remote 0-10V Dimmable

## Suspension:

0.625in pipe and 8in round canopy in matching metal finish. Ships with 2ft/60cm long pipe to measure on site. Longer pipe lengths available upon request.

# Materials:

Solid Brass, Machined Aluminum, LED

# **Metal Finish Options:**

Standard: Satin Brass, Polished Nickel Upgrades: Antique Brass, Dark Bronze, Black Brass

## **Certifications:**

UL, cUL, CE

#### Made in:

New York, USA





TOP