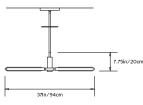

## **PRIS X CHANDELIER**

Collection: Pris

Design Year: 2016

**Dimensions:** 

W 25in/64cm x D 37in/94cm x H 7.75in/20cm

Weight: 12lbs/5.4kg

Illumination (120/240 V LED): Wattage: 52 Lumens: 3630 Total

Color Temperature: 2700K CRI: 95+ Life Hours: 50,000+

# Made in:

New York, USA

TOP

FRONT

SIDE