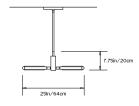

## **PRIS X CHANDELIER**

Collection: Pris

Design Year: 2016

**Dimensions:** 

W 25in/64cm x D 37in/94cm x H 7.75in/20cm

Weight: 12lbs/5.4kg

Illumination (120/240 V LED): Wattage: 52 Lumens: 3630 Total

Color Temperature: 2700K CRI: 95+ Life Hours: 50,000+

# Made in:

New York, USA

TOP

FRONT

SIDE