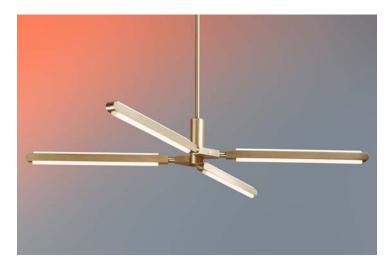

## **PRIS X CHANDELIER**

Collection: Pris

Design Year: 2016

**Dimensions:** 

W 25in/64cm x D 37in/94cm x H 7.75in/20cm

Weight: 12lbs/5.4kg

Illumination (120/240 V LED): Wattage: 52 Lumens: 3630 Total

Color Temperature: 2700K CRI: 95+ Life Hours: 50,000+

#### Materials:

Solid Brass, Machined Aluminum, LED

## **Metal Finish Options:**

Standard: Satin Brass, Polished Nickel Upgrades: Antique Brass, Dark Bronze, Black Brass