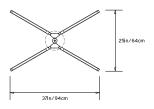

## **PRIS X CHANDELIER**

Collection: Pris

Design Year: 2016

**Dimensions:** 

W 25in/64cm x D 37in/94cm x H 7.75in/20cm

Weight: 12lbs/5.4kg

Illumination (120/240 V LED): Wattage: 52 Lumens: 3630 Total

Color Temperature: 2700K CRI: 95+ Life Hours: 50,000+

# Made in:

New York, USA

TOP

FRONT

SIDE