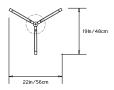

## **PRIS TORCH**

Collection: Pris

# Design Year: 2017

Dimensions: W 22in/56cm x D 19in/48cm x H 37in/64cm

## Weight: 15lbs/6.8kg

Illumination (120/240 V LED): Wattage: 77 Lumens: 5450 Total Color Temperature: 2700K CRI: 95+ Life Hours: 50,000+

#### Driver:

120V: Internal TRIAC Dimmable Remote TRIAC or 0-10V Dimmable 240V: Remote 0-10V Dimmable

#### Suspension:

0.625in pipe and 8in round canopy in matching metal finish. Ships with 2ft/60cm long pipe to measure on site. Longer pipe lengths available upon request.

## Materials:

Solid Brass, Machined Aluminum, LED

## **Metal Finish Options:**

Standard: Satin Brass, Polished Nickel Upgrades: Antique Brass, Dark Bronze, Black Brass

## **Certifications:**

UL, cUL, CE

#### Made in: New York, USA





ТОР





FRONT

SIDE