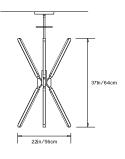

## **PRIS TORCH**

Collection: Pris

# Design Year: 2017

Dimensions: W 22in/56cm x D 19in/48cm x H 37in/64cm

## Weight: 15lbs/6.8kg

Illumination (120/240 V LED): Wattage: 77 Lumens: 5450 Total Color Temperature: 2700K CRI: 95+ Life Hours: 50,000+

#### Driver:

120V: Internal TRIAC Dimmable Remote TRIAC or 0-10V Dimmable 240V: Remote 0-10V Dimmable

#### Suspension:

0.625in pipe and 8in round canopy in matching metal finish. Ships with 2ft/60cm long pipe to measure on site. Longer pipe lengths available upon request.

## Materials:

Solid Brass, Machined Aluminum, LED

## **Metal Finish Options:**

Standard: Satin Brass, Polished Nickel Upgrades: Antique Brass, Dark Bronze, Black Brass

## **Certifications:**

UL, cUL, CE

#### Made in: New York, USA





ТОР





FRONT

SIDE