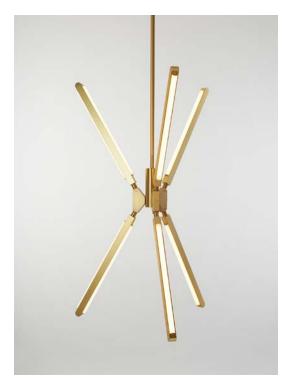

## **PRIS TORCH**

Collection: Pris

## Materials:

Solid Brass, Machined Aluminum, LED

## **Metal Finish Options:**

Standard: Satin Brass, Polished Nickel Upgrades: Antique Brass, Dark Bronze, Black Brass