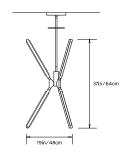

## **PRIS TORCH**

Collection: Pris

# Design Year: 2017

Dimensions: W 22in/56cm x D 19in/48cm x H 37in/64cm

## Weight: 15lbs/6.8kg

Illumination (120/240 V LED): Wattage: 77 Lumens: 5450 Total Color Temperature: 2700K CRI: 95+ Life Hours: 50,000+

#### Driver:

120V: Internal TRIAC Dimmable Remote TRIAC or 0-10V Dimmable 240V: Remote 0-10V Dimmable

#### Suspension:

0.625in pipe and 8in round canopy in matching metal finish. Ships with 2ft/60cm long pipe to measure on site. Longer pipe lengths available upon request.

## Materials:

Solid Brass, Machined Aluminum, LED

## **Metal Finish Options:**

Standard: Satin Brass, Polished Nickel Upgrades: Antique Brass, Dark Bronze, Black Brass

## **Certifications:**

UL, cUL, CE

#### Made in: New York, USA





ТОР





FRONT

SIDE