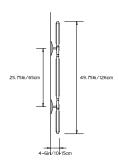

#### **Dimensions:**

W 28.25in/72cm x D 4-6in/10-15cm x H 49.75in/126cm

#### Made in:

New York, USA

FRONT

SIDE