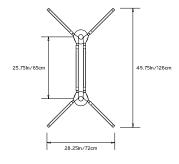

#### **Dimensions:**

W 28.25in/72cm x D 4-6in/10-15cm x H 49.75in/126cm

#### Made in:

New York, USA

FRONT

SIDE