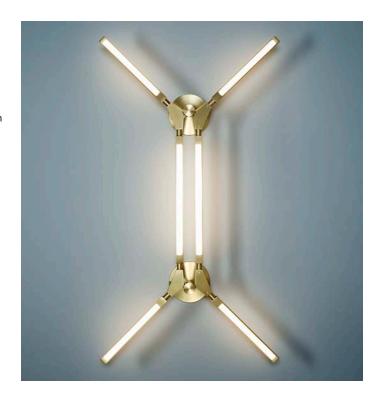

# **PRIS MINOR SCONCE**

#### **Dimensions:**

W 28.25in/72cm x D 4-6in/10-15cm x H 49.75in/126cm

## Materials:

Solid Brass, Machined Aluminum, LED

## **Metal Finish Options:**

Standard: Satin Brass, Polished Nickel

Upgrades: Antique Brass, Dark Bronze, Black Brass