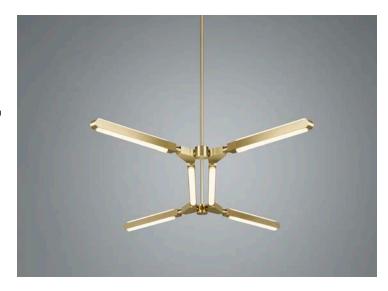

## **PRIS MINOR CHANDELIER**

#### **Dimensions:**

W 49.75in/126cm x D 28.25in/72cm x H 13.25in/34cm

#### Materials:

Solid Brass, Machined Aluminum, LED

## **Metal Finish Options:**

Standard: Satin Brass, Polished Nickel

 ${\bf Upgrades:\ Antique\ Brass,\ Dark\ Bronze,\ Black\ Brass}$ 