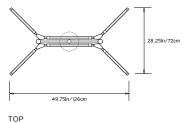

*

#### Collection:

Pris

## Design Year:

2015

#### **Dimensions:**

W 49.75in/126cm x D 28.25in/72cm x H 13.25in/34cm

### Weight:

15lbs/6.8kg

## Illumination (120/240 V LED):

Wattage: 65

Lumens: 4560 Total Color Temperature: 2700K Life Hours: 50,000

CRI: 95+

#### Driver:

120V: Internal TRIAC Dimmable

Remote TRIAC or 0-10V Dimmable

240V: Remote 0-10V Dimmable

## Suspension:

0.625in pipe and 8in round canopy in matching metal finish. Ships with 2ft/60cm long pipe to measure on site. Longer pipe lengths available upon request.

#### Materials:

Solid Brass, Machined Aluminum, LED

## **Metal Finish Options:**

Standard: Satin Brass, Polished Nickel

 ${\bf Upgrades:\ Antique\ Brass,\ Dark\ Bronze,\ Black\ Brass}$ 

# Certifications:

UL, cUL, CE

## Made in:

New York, USA