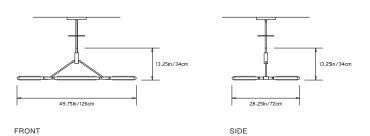

#### Collection:

Pris

## Design Year:

2015

#### **Dimensions:**

W 49.75in/126cm x D 28.25in/72cm x H 13.25in/34cm

### Weight:

15lbs/6.8kg

## Illumination (120/240 V LED):

Wattage: 65

Lumens: 4560 Total Color Temperature: 2700K Life Hours: 50,000

CRI: 95+

#### Driver:

120V: Internal TRIAC Dimmable

Remote TRIAC or 0-10V Dimmable

240V: Remote 0-10V Dimmable

## Suspension:

0.625in pipe and 8in round canopy in matching metal finish. Ships with 2ft/60cm long pipe to measure on site. Longer pipe lengths available upon request.

#### Materials:

Solid Brass, Machined Aluminum, LED

## **Metal Finish Options:**

Standard: Satin Brass, Polished Nickel

 ${\bf Upgrades:\ Antique\ Brass,\ Dark\ Bronze,\ Black\ Brass}$ 

# Certifications:

UL, cUL, CE

## Made in:

New York, USA