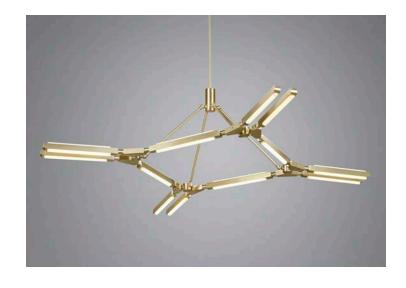

## **PRIS MAJOR CHANDELIER**

Collection:

Pris

Design Year:

2015

Dimensions:

W 67in/170cm x D 67in/170cm x H 16.5in/42cm

Weight: