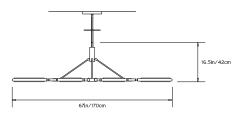

## **PRIS MAJOR CHANDELIER**

Collection:

Pris

Design Year:

2015

Dimensions:

W 67in/170cm x D 67in/170cm x H 16.5in/42cm

Weight:

Made in:

New York, USA

TOP

FRONT/SIDE