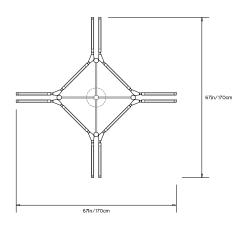

## **PRIS MAJOR CHANDELIER**

Collection:

Pris

Design Year:

2015

Dimensions:

W 67in/170cm x D 67in/170cm x H 16.5in/42cm

Weight:

Made in:

New York, USA

TOP

FRONT/SIDE