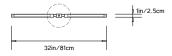

E

# **PRIS LINEAR PENDANT**

#### Collection:

Pris

## Design Year:

2016

#### **Dimensions:**

W 32in/81cm x D 1in/2.5cm x H 4in/10.2cm

## Weight:

7lbs/3.1kg

## 120/240 V LED Illumination:

Wattage: 19

Lumens: 1350 Total Color Temperature: 2700K Life Hours: 50,000

CRI: 95+

#### Driver:

120V: Internal TRIAC Dimmable

Remote TRIAC or 0-10V Dimmable

240V: Remote 0-10V Dimmable

### Suspension:

0.625in pipe and 8in round canopy in matching metal finish. Ships with 2ft/60cm long pipe to measure on site. Longer pipe lengths available upon request.

#### Materials:

Solid Brass, Machined Aluminum, LED

# **Metal Finish Options:**

Standard: Satin Brass, Polished Nickel

Upgrades: Antique Brass, Dark Bronze, Black Brass

# Certifications:

UL, cUL, CE

#### Made in:

New York, USA





TOP



FRONT