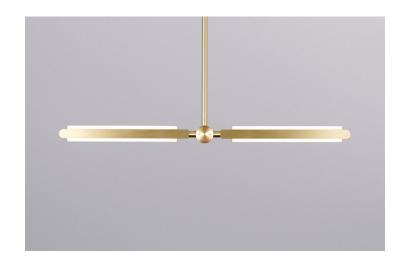

# **PRIS LINEAR PENDANT**

#### **Dimensions:**

W 32in/81cm x D 1in/2.5cm x H 4in/10.2cm

#### Materials:

Solid Brass, Machined Aluminum, LED

# **Metal Finish Options:**

Standard: Satin Brass, Polished Nickel

Upgrades: Antique Brass, Dark Bronze, Black Brass