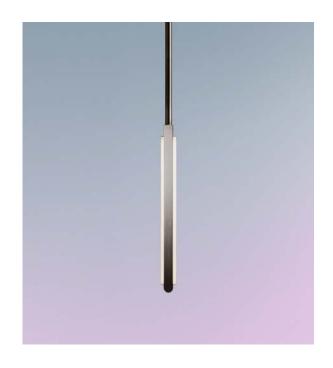

### **PRIS I PENDANT**

#### **Dimensions:**

W 2in/5cm x D 1in/2.5cm x H 16.5in/41.9cm

### Suspension:

0.625in pipe and 8in round canopy in matching metal finish. Ships with 2 ft/60 cm long pipe to measure on site. Longer pipe lengths available upon request.