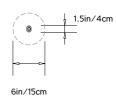

### Suspension:

0.625in pipe and 8in round canopy in matching metal finish. Ships with 2 ft/60 cm long pipe to measure on site. Longer pipe lengths available upon request.