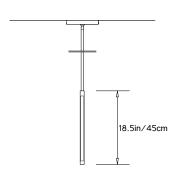

#### **Dimensions:**

W 2in/5cm x D 1in/2.5cm x H 16.5in/41.9cm

### Suspension:

0.625in pipe and 8in round canopy in matching metal finish. Ships with 2 ft/60 cm long pipe to measure on site. Longer pipe lengths available upon request.