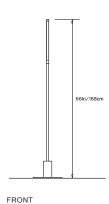

## PRIS I FLOOR LAMP

#### Collection:

Pris

## Design Year:

2016

#### **Dimensions:**

W  $12in/30cm \ x \ D \ 12in/30cm \ x \ H \ 66in/168cm$ 

#### Weight:

19.75lb/8.95kg

## Illumination (120/240 V LED):

Wattage: 9

Lumens: 664 Total

Color Temperature: 2700K

CRI: 90+

Life Hours: 50,000+

Dimmable

## Lamp Cord:

12ft black cord with in-line on/off switch. Dimmer

at base.

#### Materials:

Solid Brass, Machined Aluminum, LED

## **Metal Finish Options:**

Standard: Satin Brass, Polished Nickel

Upgrades: Antique Brass, Dark Bronze, Black Brass

# Certifications:

UL or cUL on request, CE

# Made in:

New York, USA





TOP