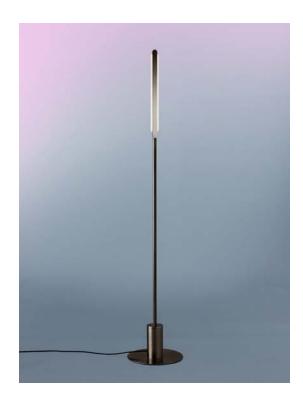

## PRIS I FLOOR LAMP

#### **Dimensions:**

W  $12in/30cm \ x \ D \ 12in/30cm \ x \ H \ 66in/168cm$ 

#### Materials:

Solid Brass, Machined Aluminum, LED

## **Metal Finish Options:**

Standard: Satin Brass, Polished Nickel

Upgrades: Antique Brass, Dark Bronze, Black Brass