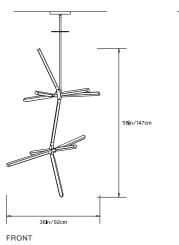

PRIS CRYSTALLINE**

#### Collection:

Pris

# Design Year:

2018

#### **Dimensions:**

W 36in/92cm x D 30in/76cm x H 58in/147cm

### Weight:

19lbs/8.6kg

## Illumination (120/240 V LED):

Wattage: 129 Lumens: 9090 Total Color Temperature: 2700K

CRI: 95+

Life Hours: 50,000+

#### Driver:

120V: Internal TRIAC Dimmable

Remote TRIAC or 0-10V Dimmable

240V: Remote 0-10V Dimmable

## Suspension:

0.625in pipe and 8in round canopy in matching metal finish. Ships with 2ft/60cm long pipe to measure on site. Longer pipe lengths available upon request.

#### Materials:

Solid Brass, Machined Aluminum, LED

# **Metal Finish Options:**

Standard: Satin Brass, Polished Nickel Upgrades: Antique Brass, Dark Bronze, Black Brass

## **Certifications:**

UL, cUL, CE

#### Made in:

New York, USA