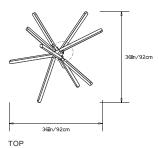

**PRIS CRYSTALLINE**

#### Collection:

Pris

# Design Year:

2018

#### **Dimensions:**

W 36in/92cm x D 30in/76cm x H 58in/147cm

### Weight:

19lbs/8.6kg

## Illumination (120/240 V LED):

Wattage: 129 Lumens: 9090 Total Color Temperature: 2700K

CRI: 95+

Life Hours: 50,000+

#### Driver:

120V: Internal TRIAC Dimmable

Remote TRIAC or 0-10V Dimmable

240V: Remote 0-10V Dimmable

## Suspension:

0.625in pipe and 8in round canopy in matching metal finish. Ships with 2ft/60cm long pipe to measure on site. Longer pipe lengths available upon request.

#### Materials:

Solid Brass, Machined Aluminum, LED

# **Metal Finish Options:**

Standard: Satin Brass, Polished Nickel Upgrades: Antique Brass, Dark Bronze, Black Brass

## **Certifications:**

UL, cUL, CE

#### Made in:

New York, USA