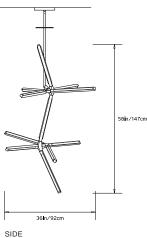

IS CRYSTALLINE**

#### Collection:

Pris

# Design Year:

2018

#### **Dimensions:**

W 36in/92cm x D 30in/76cm x H 58in/147cm

### Weight:

19lbs/8.6kg

## Illumination (120/240 V LED):

Wattage: 129 Lumens: 9090 Total Color Temperature: 2700K

CRI: 95+

Life Hours: 50,000+

#### Driver:

120V: Internal TRIAC Dimmable

Remote TRIAC or 0-10V Dimmable

240V: Remote 0-10V Dimmable

## Suspension:

0.625in pipe and 8in round canopy in matching metal finish. Ships with 2ft/60cm long pipe to measure on site. Longer pipe lengths available upon request.

#### Materials:

Solid Brass, Machined Aluminum, LED

# **Metal Finish Options:**

Standard: Satin Brass, Polished Nickel Upgrades: Antique Brass, Dark Bronze, Black Brass

## **Certifications:**

UL, cUL, CE

#### Made in:

New York, USA