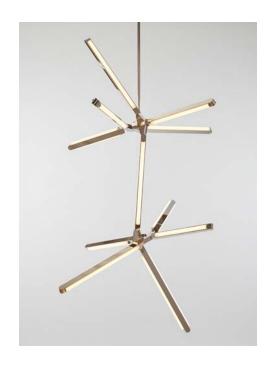

# **PRIS CRYSTALLINE**

#### **Dimensions:**

W 36in/92cm x D 30in/76cm x H 58in/147cm

#### Materials:

Solid Brass, Machined Aluminum, LED

# **Metal Finish Options:**

Standard: Satin Brass, Polished Nickel Upgrades: Antique Brass, Dark Bronze, Black Brass