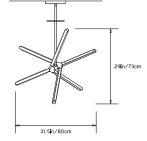

CRYSTAL**

#### Collection:

Pris

## Design Year:

2018

#### **Dimensions:**

W 31.5in/80cm x D 28.25in/72cm x H 29in/73cm

### Weight:

10lbs/4.5kg

### Illumination (120/240 V LED):

Wattage: 71

Lumens: 4980 Total Color Temperature: 2700K

CRI: 95+

Life Hours: 50,000+

#### Driver:

120V: Internal TRIAC Dimmable

Remote TRIAC or 0-10V Dimmable

240V: Remote 0-10V Dimmable

## Suspension:

0.625in pipe and 8in round canopy in matching metal finish. Ships with 2ft/60cm long pipe to measure on site. Longer pipe lengths available upon request.

#### Materials:

Solid Brass, Machined Aluminum, LED

# **Metal Finish Options:**

Standard: Satin Brass, Polished Nickel

Upgrades: Antique Brass, Dark Bronze, Black Brass

# Certifications:

UL, cUL, CE

#### Made in:

New York, USA





TOP





FRONT

SIDE