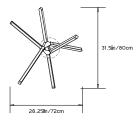

# **PRIS CRYSTAL**

#### Collection:

Pris

## Design Year:

2018

#### **Dimensions:**

W 31.5in/80cm x D 28.25in/72cm x H 29in/73cm

### Weight:

10lbs/4.5kg

### Illumination (120/240 V LED):

Wattage: 71

Lumens: 4980 Total Color Temperature: 2700K

CRI: 95+

Life Hours: 50,000+

#### Driver:

120V: Internal TRIAC Dimmable

Remote TRIAC or 0-10V Dimmable

240V: Remote 0-10V Dimmable

## Suspension:

0.625in pipe and 8in round canopy in matching metal finish. Ships with 2ft/60cm long pipe to measure on site. Longer pipe lengths available upon request.

#### Materials:

Solid Brass, Machined Aluminum, LED

# **Metal Finish Options:**

Standard: Satin Brass, Polished Nickel

Upgrades: Antique Brass, Dark Bronze, Black Brass

# Certifications:

UL, cUL, CE

#### Made in:

New York, USA





TOP





FRONT

SIDE