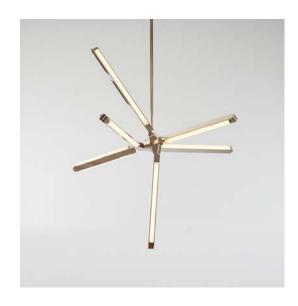

## **PRIS CRYSTAL**

#### **Dimensions:**

W 31.5in/80cm x D 28.25in/72cm x H 29in/73cm

#### Materials:

Solid Brass, Machined Aluminum, LED