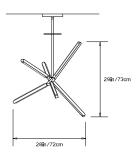

S CRYSTAL**

#### Collection:

Pris

## Design Year:

2018

#### **Dimensions:**

W 31.5in/80cm x D 28.25in/72cm x H 29in/73cm

### Weight:

10lbs/4.5kg

### Illumination (120/240 V LED):

Wattage: 71

Lumens: 4980 Total Color Temperature: 2700K

CRI: 95+

Life Hours: 50,000+

#### Driver:

120V: Internal TRIAC Dimmable

Remote TRIAC or 0-10V Dimmable

240V: Remote 0-10V Dimmable

## Suspension:

0.625in pipe and 8in round canopy in matching metal finish. Ships with 2ft/60cm long pipe to measure on site. Longer pipe lengths available upon request.

#### Materials:

Solid Brass, Machined Aluminum, LED

# **Metal Finish Options:**

Standard: Satin Brass, Polished Nickel

Upgrades: Antique Brass, Dark Bronze, Black Brass

# Certifications:

UL, cUL, CE

#### Made in:

New York, USA





TOP





FRONT

SIDE