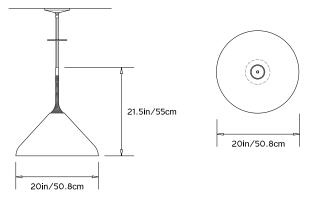

#### Collection: Stem

Dimensions: Diam 20in/50.8cm x H 21.5in/55cm

## Suspension:

0.5in pipe and 6in canopy in matching metal finish. Ships with 2ft/60cm pipe to measure on site. Longer pipe lengths available upon request.