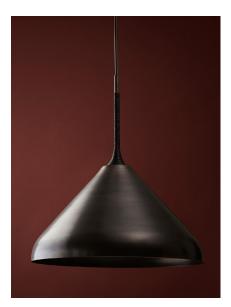

# **STEM SHADE 20**

Materials: Spun Brass Shade with Leather decorative coiling

Metal Finish Options: Antique Brass, Black Brass

**Decorative Coiling Options:** Gray or Black Leather cord. Other colors available upon request.

# Made in:

New York, USA

Pictured in Black Brass finish with Decorative Black Leather Coiling.