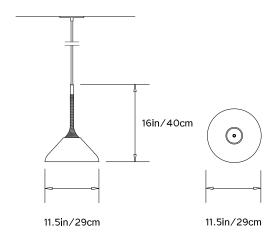

*

Diam 11.5in/29cm x H 16in/40cm

## Weight:

5lbs/2.3kg

## Illumination (120V):

Incandescent/LED: 1x G25 Bulb / Frosted / E26 Medium Screw Base / Max. 75W

## Illumination (240V):

Incandescent/LED: 1x G80 Bulb / Frosted / E27 Medium Screw Base / Max. 75W

## Materials:

Spun Brass Shade with Leather decorative coiling

# **Metal Finish Options:**

Antique Brass, Black Brass

# **Decorative Coiling Options:**

Gray or Black Leather cord. Other colors available upon request.

## Suspension:

Lamp cord suspension with 5in/13cm canopy in matching metal finish. Ships with 6ft/1.8m standard length lamp cord.

## Certifications:

UL, cUL (120V Incandescent, LED) CE (240V Incandescent, LED)

## Made in:

New York, USA



Pictured in Antique Brass finish with Decorative Gray Leather Coiling.