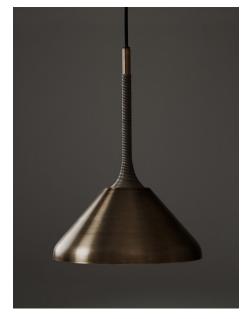

## **STEM SHADE 12**

## Materials:

Spun Brass Shade with Leather decorative coiling

# **Metal Finish Options:**

Antique Brass, Black Brass

# **Decorative Coiling Options:**

Gray or Black Leather cord. Other colors available upon request.

## Made in:

New York, USA

Pictured in Antique Brass finish with Decorative Gray Leather Coiling.