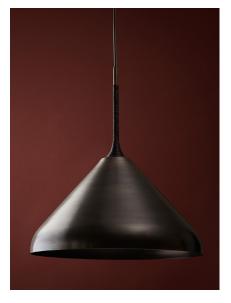

#### **STEM SHADE 20**

#### Materials:

Spun Brass Shade with Leather decorative coiling

#### Made in:

New York, USA

Pictured in Black Brass finish with Decorative Black Leather Coiling.