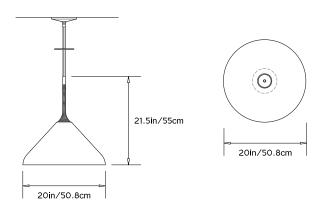

120V):

Incandescent/LED: 1x G25 Bulb / Frosted / E26 Medium Screw Base / Max. 75W

#### Illumination (240V):

Incandescent/LED: 1x G80 Bulb / Frosted / E27 Medium Screw Base / Max. 75W

#### Materials:

Spun Brass Shade with Leather decorative coiling

## **Metal Finish Options:**

Single Finish or Two-Tone: Satin Brass, Antique Brass, Black Brass

# **Decorative Coiling Options:**

Gray or Black Leather cord. Other colors available upon request.

#### Suspension:

0.5in pipe and 6in canopy in matching metal finish. Ships with 2ft/60cm pipe to measure on site. Longer pipe lengths available upon request.

#### Certifications:

UL, cUL (120V Incandescent, LED) CE (240V Incandescent, LED)

#### Made in:

New York, USA



Pictured in Black Brass finish with Decorative Black Leather Coiling.