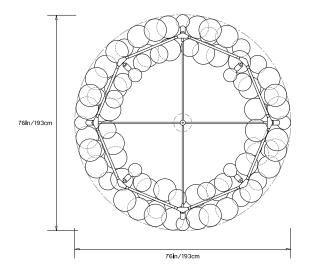

# WREATH BUBBLE CHANDELIER

Collection: Bubble Chandeliers

Design Year: 2015

Dimensions: Diam 76in/193cm x H 32in/81.3cm

Weight: 35lb/15.8kg