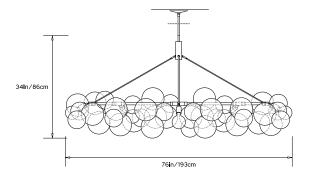

# WREATH BUBBLE CHANDELIER

Collection: Bubble Chandeliers

Design Year: 2015

Dimensions: Diam 76in/193cm x H 32in/81.3cm

Weight: 35lb/15.8kg

# Suspension:

0.5in pipe and 6in canopy in matching metal finish. Ships with 2ft/60cm long pipe to measure on site. Longer pipe lengths available upon request.