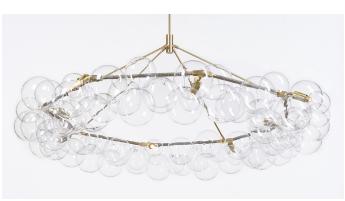

# WREATH BUBBLE CHANDELIER

Collection: Bubble Chandeliers

Design Year: 2015

Dimensions: Diam 76in/193cm x H 32in/81.3cm

Weight: 35lb/15.8kg

#### Made in:

New York, USA

Pictured with Satin Brass and custom Gray Leather Cord Coiling

© 2018 Pelle Designs LLC