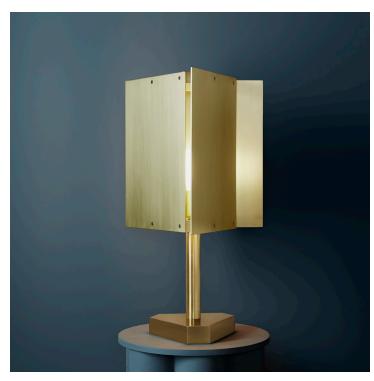

# **TRIPP TABLE LAMP**

#### Materials:

Brass, Aluminum or Stainless Steel

### **Metal Finish Options:**

Satin Brass, Satin Aluminum, Brushed Steel, Dark Bronze, Antique Brass, Black Brass, Black Anodized

# Made in:

New York, USA

Pictured with Satin Brass