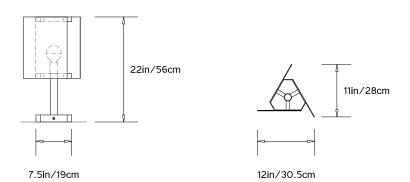

# **TRIPP TABLE LAMP**

# Collection:

Tripp

### Design Year:

2014

### **Dimensions:**

W 12in/30cm x D 11.25in/28.5cm x H 22in/56cm

#### Weight:

20lbs/9kg

# Illumination (120V):

Incandescent/LED: 1x G25 Bulb / Frosted / E26 Medium Screw Base / Max. 75W

### Illumination (240V):

Incandescent/LED: 1x G80 Bulb / Frosted / E27 Medium Screw Base / Max. 75W

#### Materials:

Brass, Aluminum or Stainless Steel

### **Metal Finish Options:**

Satin Brass, Satin Aluminum, Brushed Steel, Dark Bronze, Antique Brass, Black Brass, Black Anodized

## Certifications:

UL, cUL (120V Incandescent, LED) CE (240V Incandescent, LED)

# Made in:

New York, USA



Pictured with Satin Brass