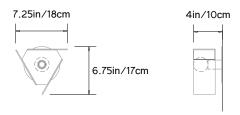

## TRIPP MINI SCONCE

Collection:

Tripp

Design Year:

2018

**Dimensions:** 

W 7.25in/18cm x D 4in/10cm x H 6.75in/17cm

Weight: