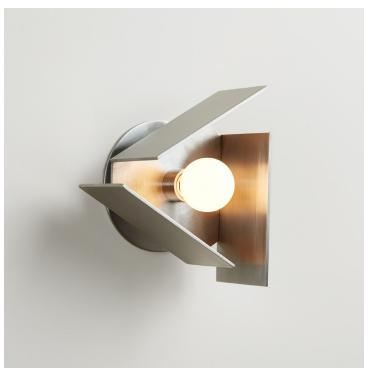

## TRIPP MINI SCONCE

Collection:

Tripp

Design Year:

2018

**Dimensions:** 

W 7.25in/18cm x D 4in/10cm x H 6.75in/17cm

Weight:

**Metal Finish Options:** 

Satin Brass, Rust, Brushed Steel

Mounting:

Wall sconce or ceiling flush mount. 5in/12.7cm diameter canopy in matching metal finish

Certifications:

UL, cUL (120V Incandescent, LED) CE (240V Incandescent, LED)

Made in:

New York, USA

Pictured in Steel Finish