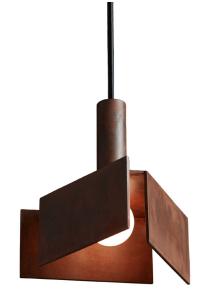

## **TRIPP MINI PENDANT**

Collection: Tripp

Design Year: 2018

Dimensions: W 7.25in/18cm x D 6.25in/16cm x H 7.25in/18cm

Weight: 5lbs/2.26kg

Illumination (120V): Incandescent/LED: 1x G16.5 Bulb / Frosted / E12 Screw Base / Max. 75W

## **Certifications:**

UL, cUL (120V Incandescent, LED) CE (240V Incandescent, LED)

Made in:

New York, USA

Pictured in Rust finish