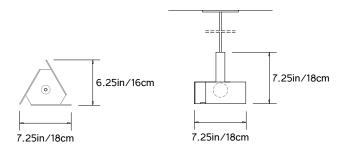

## **TRIPP MINI PENDANT**

Collection: Tripp

Design Year: 2018

Dimensions: W 7.25in/18cm x D 6.25in/16cm x H 7.25in/18cm

Weight: 5lbs/2.26kg

Illumination (120V): Incandescent/LED: 1x G16.5 Bulb / Frosted / E12 Screw Base / Max. 75W

## Suspension:

Lamp cord suspension with 5in/13cm canopy in matching metal finish. Ships with 6ft/1.8m standard cord length.

Lead Time: 10-12 weeks