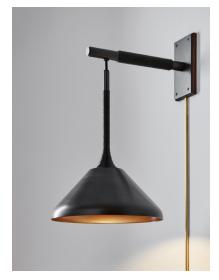

## Materials:

Spun Brass Shade, Brass Armature with Leather decorative coiling

# **Metal Finish Options:**

Outside: Satin Brass, Antique Brass, Black Brass Inside: Satin Brass, or matching metal finish to outside

# **Decorative Coiling Options:**

Natural Cotton cord, Coconut Gray or Black Leather cord. Other colors available upon request.

## Made in:

New York, USA

Pictured in Black Brass / Satin Brass with Decorative Black Leather Coiling.