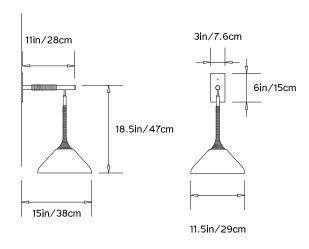

#### **Dimensions:**

W 11.5in/29cm x D 15in/38cm x H 21in/53.3cm

### Mounting

W  $3in/7.6cm \times H 6in/15cm$  rectangular canopy with round arm in matching metal finish