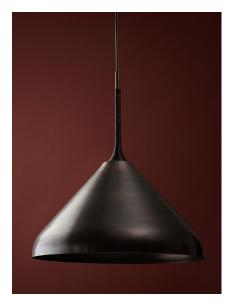

# PELLE

#### **STEM SHADE 20**

#### Materials:

Spun Brass Shade with Leather decorative coiling

#### Made in:

New York, USA

Pictured in Black Brass finish with Decorative Black Leather Coiling.