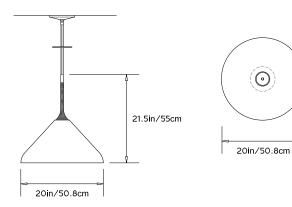

#### **Dimensions:**

Diam 20in/50.8cm x H 21.5in/55cm

# Weight:

8lbs/3.6kg

# Suspension:

0.5in pipe and 6in canopy in matching metal finish. Ships with 2ft/60cm pipe to measure on site. Longer pipe lengths available upon request.