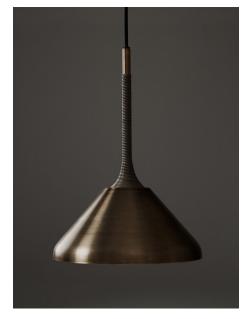

#### STEM SHADE 12

#### Materials:

Spun Brass Shade with Leather decorative coiling

#### **Metal Finish Options:**

Outside: Satin Brass, Antique Brass, Black Brass Inside: Satin Brass, or matching metal finish to outside

# **Decorative Coiling Options:**

Natural Cotton cord, Coconut Gray or Black Leather cord. Other colors available upon request.

### Made in:

New York, USA

Pictured in Antique Brass finish with Decorative Gray Leather Coiling.