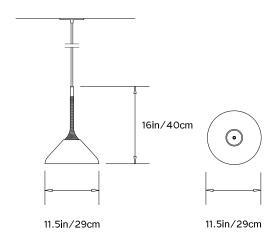

/ Frosted / E26 Medium Screw Base / Max. 75W

#### Illumination (240V):

Incandescent/LED: 1x G80 Bulb / Frosted / E27 Medium Screw Base / Max. 75W

#### Materials:

Spun Brass Shade with Leather decorative coiling

#### **Metal Finish Options:**

Outside: Satin Brass, Antique Brass, Black Brass Inside: Satin Brass, or matching metal finish to outside

# **Decorative Coiling Options:**

Natural Cotton cord, Coconut Gray or Black Leather cord. Other colors available upon request.

# Suspension:

Lamp cord suspension with 5in/13cm canopy in matching metal finish. Ships with 6ft/1.8m standard length lamp cord.

# Certifications:

UL, cUL (120V Incandescent, LED) CE (240V Incandescent, LED)

### Made in:

New York, USA



Pictured in Antique Brass finish with Decorative Gray Leather Coiling.