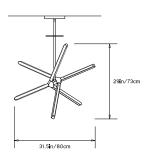

#### Collection:

Pris

## Design Year:

2018

#### **Dimensions:**

W 31.5in/80cm x D 28.25in/72cm x H 29in/73cm

#### Weight:

10lbs/4.5kg

### Illumination (120/240 V LED):

Wattage: 71

Lumens: 4980 Total Color Temperature: 2700K

CRI: 95+

Life Hours: 50,000+

#### Driver:

120V: Internal TRIAC Dimmable

Remote TRIAC or 0-10V Dimmable

240V: Remote 0-10V Dimmable

### Suspension:

0.625in pipe and 8in round canopy in matching metal finish. Ships with 2ft/60cm long pipe to measure on site. Longer pipe lengths available upon request.

#### Materials:

Solid Brass, Machined Aluminum, LED

## **Metal Finish Options:**

Standard: Satin Brass

Upgrades: Polished Nickel, Antique Brass, Dark

Bronze, Black Brass

## Certifications:

UL, cUL, CE

# Made in:

New York, USA





TOP

FRONT





SIDE