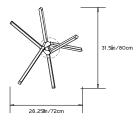

**PRIS CRYSTAL**

#### Collection:

Pris

## Design Year:

2018

#### **Dimensions:**

W 31.5in/80cm x D 28.25in/72cm x H 29in/73cm

#### Weight:

10lbs/4.5kg

### Illumination (120/240 V LED):

Wattage: 71

Lumens: 4980 Total Color Temperature: 2700K

CRI: 95+

Life Hours: 50,000+

#### Driver:

120V: Internal TRIAC Dimmable

Remote TRIAC or 0-10V Dimmable

240V: Remote 0-10V Dimmable

### Suspension:

0.625in pipe and 8in round canopy in matching metal finish. Ships with 2ft/60cm long pipe to measure on site. Longer pipe lengths available upon request.

#### Materials:

Solid Brass, Machined Aluminum, LED

## **Metal Finish Options:**

Standard: Satin Brass

Upgrades: Polished Nickel, Antique Brass, Dark

Bronze, Black Brass

## Certifications:

UL, cUL, CE

# Made in:

New York, USA





TOP

FRONT





SIDE