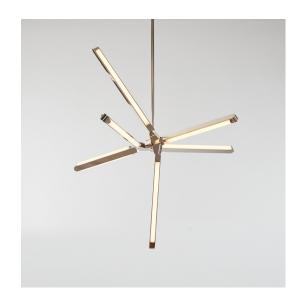

## **PRIS CRYSTAL**

#### Materials:

Solid Brass, Machined Aluminum, LED

## **Metal Finish Options:**

Standard: Satin Brass

Upgrades: Polished Nickel, Antique Brass, Dark

Bronze, Black Brass