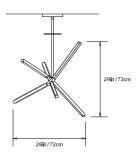

**

#### Collection:

Pris

## Design Year:

2018

#### **Dimensions:**

W 31.5in/80cm x D 28.25in/72cm x H 29in/73cm

#### Weight:

10lbs/4.5kg

### Illumination (120/240 V LED):

Wattage: 71

Lumens: 4980 Total Color Temperature: 2700K

CRI: 95+

Life Hours: 50,000+

#### Driver:

120V: Internal TRIAC Dimmable

Remote TRIAC or 0-10V Dimmable

240V: Remote 0-10V Dimmable

### Suspension:

0.625in pipe and 8in round canopy in matching metal finish. Ships with 2ft/60cm long pipe to measure on site. Longer pipe lengths available upon request.

#### Materials:

Solid Brass, Machined Aluminum, LED

## **Metal Finish Options:**

Standard: Satin Brass

Upgrades: Polished Nickel, Antique Brass, Dark

Bronze, Black Brass

## Certifications:

UL, cUL, CE

# Made in:

New York, USA





TOP

FRONT





SIDE