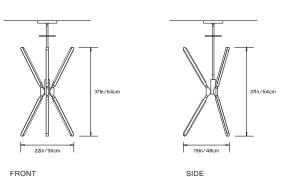

# **PRIS TORCH**

#### Collection:

Pris

# Design Year:

2017

#### **Dimensions:**

W 22in/56cm x D 19in/48cm x H 37in/64cm

### Weight:

15lbs/6.8kg

# Illumination (120/240 V LED):

Wattage: 77

Lumens: 5450 Total Color Temperature: 2700K

CRI: 95+

Life Hours: 50,000+

#### Driver:

120V: Internal TRIAC Dimmable

Remote TRIAC or 0-10V Dimmable

240V: Remote 0-10V Dimmable

### Suspension:

0.625in pipe and 8in round canopy in matching metal finish. Ships with 2ft/60cm long pipe to measure on site. Longer pipe lengths available upon request.

#### Materials:

Solid Brass, Machined Aluminum, LED

# **Metal Finish Options:**

Standard: Satin Brass

Upgrades: Polished Nickel, Antique Brass, Dark

Bronze, Black Brass

# Certifications:

UL, cUL, CE

#### Made in:

New York, USA





TOP