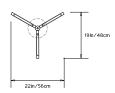

# **PRIS TORCH**

#### Collection:

Pris

# Design Year:

2017

#### **Dimensions:**

W 22in/56cm x D 19in/48cm x H 37in/64cm

### Weight:

15lbs/6.8kg

# Illumination (120/240 V LED):

Wattage: 77

Lumens: 5450 Total Color Temperature: 2700K

CRI: 95+

Life Hours: 50,000+

#### Driver:

120V: Internal TRIAC Dimmable

Remote TRIAC or 0-10V Dimmable

240V: Remote 0-10V Dimmable

### Suspension:

0.625in pipe and 8in round canopy in matching metal finish. Ships with 2ft/60cm long pipe to measure on site. Longer pipe lengths available upon request.

#### Materials:

Solid Brass, Machined Aluminum, LED

# **Metal Finish Options:**

Standard: Satin Brass

Upgrades: Polished Nickel, Antique Brass, Dark

Bronze, Black Brass

# Certifications:

UL, cUL, CE

#### Made in:

New York, USA





TOP