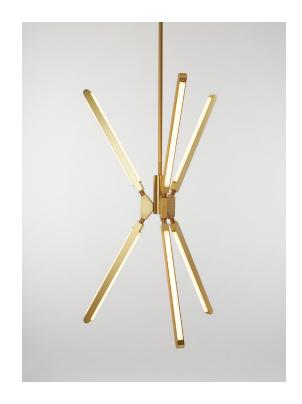

# **PRIS TORCH**

#### Materials:

Solid Brass, Machined Aluminum, LED

# **Metal Finish Options:**

Standard: Satin Brass

Upgrades: Polished Nickel, Antique Brass, Dark

Bronze, Black Brass