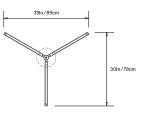

**PRIS Y CHANDELIER**

#### Collection:

Pris

## Design Year:

2016

#### **Dimensions:**

W 30in/78cm x D 35in/89cm x H 7.75in/20cm

## Weight:

9lbs/4.1kg

### Illumination (120/240 V LED):

Wattage: 40

Lumens: 2730 Total Color Temperature: 2700K

CRI: 95+

Life Hours: 50,000+

#### Driver:

120V: Internal TRIAC Dimmable

Remote TRIAC or 0-10V Dimmable

240V: Remote 0-10V Dimmable

## Suspension:

0.625in pipe and 8in round canopy in matching metal finish. Ships with 2ft/60cm long pipe to measure on site. Longer pipe lengths available upon request.

#### Materials:

Solid Brass, Machined Aluminum, LED

# **Metal Finish Options:**

Standard: Satin Brass

Upgrades: Polished Nickel, Antique Brass, Dark

Bronze, Black Brass

# Certifications:

UL, cUL, CE

#### Made in:

New York, USA





TOP