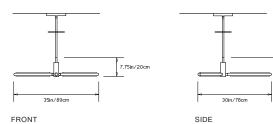

Y CHANDELIER**

#### Collection:

Pris

## Design Year:

2016

#### **Dimensions:**

W 30in/78cm x D 35in/89cm x H 7.75in/20cm

## Weight:

9lbs/4.1kg

### Illumination (120/240 V LED):

Wattage: 40

Lumens: 2730 Total Color Temperature: 2700K

CRI: 95+

Life Hours: 50,000+

#### Driver:

120V: Internal TRIAC Dimmable

Remote TRIAC or 0-10V Dimmable

240V: Remote 0-10V Dimmable

## Suspension:

0.625in pipe and 8in round canopy in matching metal finish. Ships with 2ft/60cm long pipe to measure on site. Longer pipe lengths available upon request.

#### Materials:

Solid Brass, Machined Aluminum, LED

# **Metal Finish Options:**

Standard: Satin Brass

Upgrades: Polished Nickel, Antique Brass, Dark

Bronze, Black Brass

# Certifications:

UL, cUL, CE

#### Made in:

New York, USA





TOP