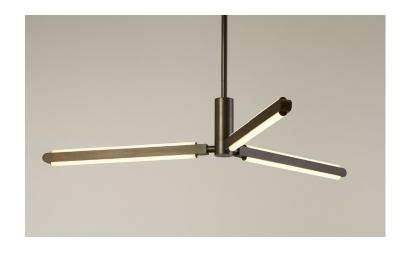

## **PRIS Y CHANDELIER**

#### Materials:

Solid Brass, Machined Aluminum, LED

# **Metal Finish Options:**

Standard: Satin Brass

Upgrades: Polished Nickel, Antique Brass, Dark

Bronze, Black Brass