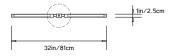

*PRIS LINEAR PENDANT**

#### Collection:

Pris

### Design Year:

2016

#### **Dimensions:**

W 32in/81cm x D 1in/2.5cm x H 4in/10.2cm

#### Weight:

7lbs/3.1kg

# 120/240 V LED Illumination:

Wattage: 19

Lumens: 1350 Total Color Temperature: 2700K Life Hours: 50,000

CRI: 95+

#### Driver:

120V: Internal TRIAC Dimmable

Remote TRIAC or 0-10V Dimmable

240V: Remote 0-10V Dimmable

#### Suspension:

0.625in pipe and 8in round canopy in matching metal finish. Ships with 2ft/60cm long pipe to measure on site. Longer pipe lengths available upon request.

#### Materials:

Solid Brass, Machined Aluminum, LED

# **Metal Finish Options:**

Standard: Satin Brass

Upgrades: Polished Nickel, Antique Brass, Dark

Bronze, Black Brass

## **Certifications:**

UL, cUL, CE

# Made in:

New York, USA





TOP



FRONT