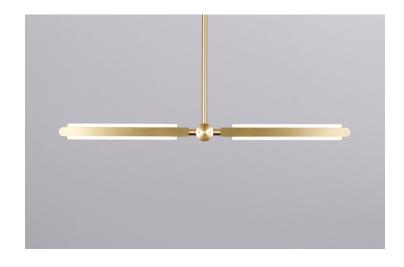

# **PRIS LINEAR PENDANT**

#### **Dimensions:**

W 32in/81cm x D 1in/2.5cm x H 4in/10.2cm

#### Materials:

Solid Brass, Machined Aluminum, LED

# **Metal Finish Options:**

Standard: Satin Brass

Upgrades: Polished Nickel, Antique Brass, Dark

Bronze, Black Brass