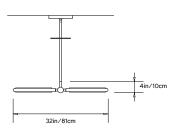

INEAR PENDANT**

#### Collection:

Pris

### Design Year:

2016

#### **Dimensions:**

W 32in/81cm x D 1in/2.5cm x H 4in/10.2cm

#### Weight:

7lbs/3.1kg

# 120/240 V LED Illumination:

Wattage: 19

Lumens: 1350 Total Color Temperature: 2700K Life Hours: 50,000

CRI: 95+

#### Driver:

120V: Internal TRIAC Dimmable

Remote TRIAC or 0-10V Dimmable

240V: Remote 0-10V Dimmable

#### Suspension:

0.625in pipe and 8in round canopy in matching metal finish. Ships with 2ft/60cm long pipe to measure on site. Longer pipe lengths available upon request.

#### Materials:

Solid Brass, Machined Aluminum, LED

# **Metal Finish Options:**

Standard: Satin Brass

Upgrades: Polished Nickel, Antique Brass, Dark

Bronze, Black Brass

## **Certifications:**

UL, cUL, CE

# Made in:

New York, USA





TOP



FRONT