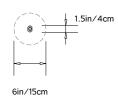

#### Suspension:

0.625in pipe and 8in round canopy in matching metal finish. Ships with 2ft/60cm long pipe to measure on site. Longer pipe lengths available upon request.