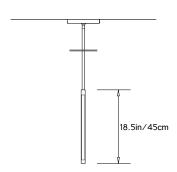

#### **Dimensions:**

W 2in/5cm x D 1in/2.5cm x H 16.5in/41.9cm

#### Suspension:

0.625in pipe and 8in round canopy in matching metal finish. Ships with 2ft/60cm long pipe to measure on site. Longer pipe lengths available upon request.