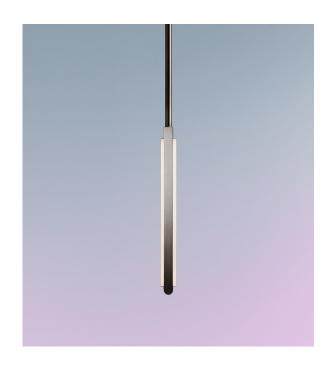

#### **Dimensions:**

W 2in/5cm x D 1in/2.5cm x H 16.5in/41.9cm

#### Materials:

Solid Brass, Machined Aluminum, LED