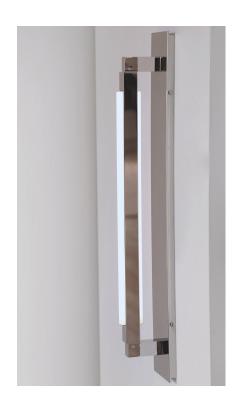

# PRIS BAR SCONCE

#### Materials:

Solid Brass, Machined Aluminum, LED

# Metal Finish Options:

Standard: Satin Brass

 $\label{eq:continuous} \textbf{Upgrades: Antique Brass, Black Brass, Polished}$ 

Nickel