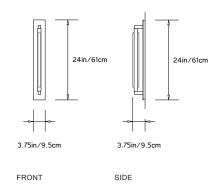

#### **Dimensions:**

W  $3.5in/8.9cm \times D 3.75in/9.5cm \times H 24in/61cm$ 

#### Mounting:

3.5in/8.9cm W x 24in/61cm L mounting plate in matching metal finish. Requires single gang junction box in orientation of fixture.