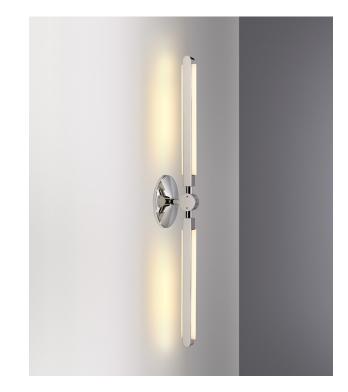

# PRIS LINEAR SCONCE

Collection: Pris

**Design Year:** 2016

Dimensions: W 6in/15cm x D 3.75in/9.5cm x H 32in/81cm

Mounting: 6in/15.2cm round canopy in matching metal finish

Materials: Solid Brass, Machined Aluminum, LED

# **Metal Finish Options:**

Standard: Satin Brass Upgrades: Polished Nickel, Antique Brass, Dark Bronze, Black Brass