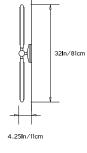

# PRIS LINEAR SCONCE

Collection: Pris

**Design Year:** 2016

Dimensions: W 6in/15cm x D 3.75in/9.5cm x H 32in/81cm