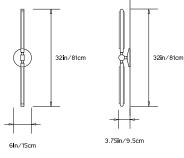

# PRIS LINEAR SCONCE

Collection: Pris

**Design Year:** 2016

Dimensions: W 6in/15cm x D 3.75in/9.5cm x H 32in/81cm