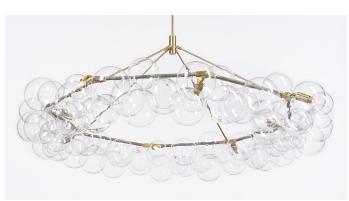

# WREATH BUBBLE CHANDELIER

Collection: Bubble Chandeliers

Design Year: 2015

Dimensions: Diam 48in/122cm x H 22in/56cm

Weight: 25lb/11.3kg

#### Made in:

New York, USA

Pictured with Satin Brass and custom Gray Leather Cord Coiling