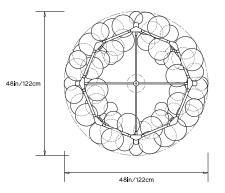

# WREATH BUBBLE CHANDELIER

Collection: Bubble Chandeliers

Design Year: 2015

Dimensions: Diam 48in/122cm x H 22in/56cm

Weight: 25lb/11.3kg