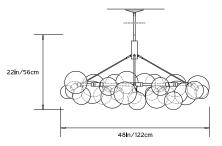

# WREATH BUBBLE CHANDELIER

Collection: Bubble Chandeliers

Design Year: 2015

Dimensions: Diam 48in/122cm x H 22in/56cm

Weight: 25lb/11.3kg