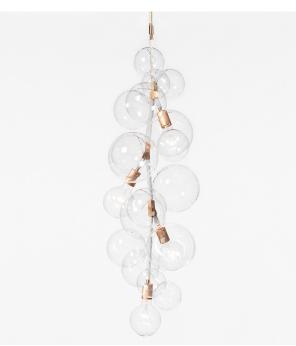

# TALL BUBBLE CHANDELIER

### **Dimensions:**

Diam 15in/38cm x H 47in/119cm Custom height options available

Weight:

12lbs/5.4kg

#### Materials:

Machined metal, hand-blown glass globes, decorative cotton or leather coiling

## Metal Finish Options:

Standard: Satin Brass, Polished Nickel Upgrades: Antique Brass, Dark Bronze, Black Brass

### **Decorative Coiling Options:**

Standard: Natural Cotton cord Upgrades: White, Natural, Henna, Iris Blue, Dark-Brown, Grey and Black Leather cord. Custom leather colors available upon request.

## **Certifications:**

UL, cUL (120V Incandescent, LED) CE (240V Incandescent, LED)

Made in: New York, USA

Pictured with Satin Brass and Natural Cotton Cord

© 2018 Pelle Designs LLC