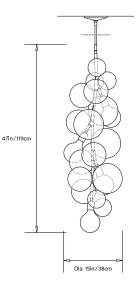

### **Dimensions:**

Diam 15in/38cm x H 47in/119cm Custom height options available

Weight:

12lbs/5.4kg