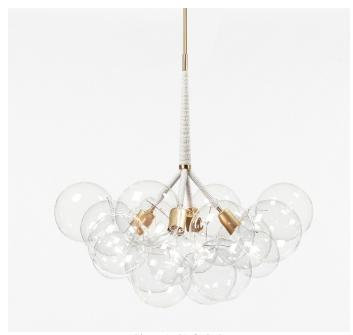

:

Incandescent: 4x G40 Globe / Clear / E27 Medium Screw Base / 160W / 1200 Lumens OR

Screw Base LED upon request

## Suspension:

0.5in pipe and 6in canopy in matching metal finish. Ships with 2ft/60cm long pipe to measure on site. Longer pipe lengths available upon request.

# Materials:

Machined metal, hand-blown glass globes, decorative cotton or leather coiling

# **Metal Finish Options:**

Standard: Satin Brass, Polished Nickel Upgrades: Antique Brass, Dark Bronze, Black Brass

# **Decorative Coiling Options:**

Standard: Natural Cotton cord

Upgrades: White, Natural, Henna, Iris Blue, Dark-Brown, Grey and Black Leather cord. Custom leather colors available upon request.

### Certifications:

UL, cUL (120V Incandescent, LED) CE (240V Incandescent, LED)

## Made in:

New York, USA



Pictured with Satin Brass and Natural Cotton Cord