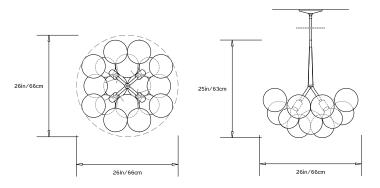

rew Base / 160W / 1200 Lumens OR

Screw Base LED upon request

## Suspension:

0.5in pipe and 6in canopy in matching metal finish. Ships with 2ft/60cm long pipe to measure on site. Longer pipe lengths available upon request.

# Materials:

Machined metal, hand-blown glass globes, decorative cotton or leather coiling

# **Metal Finish Options:**

Standard: Satin Brass, Polished Nickel Upgrades: Antique Brass, Dark Bronze, Black Brass

# **Decorative Coiling Options:**

Standard: Natural Cotton cord

Upgrades: White, Natural, Henna, Iris Blue, Dark-Brown, Grey and Black Leather cord. Custom leather colors available upon request.

### Certifications:

UL, cUL (120V Incandescent, LED) CE (240V Incandescent, LED)

## Made in:

New York, USA



Pictured with Satin Brass and Natural Cotton Cord