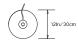

## PRIS I FLOOR LAMP

#### Collection:

Pris

## Design Year:

2016

#### **Dimensions:**

W 12in/30cm x H 66in/168cm x D 12in/30cm

### Weight:

19.75lb/8.95kg

## Illumination (120/240 V LED):

Wattage: 9

Lumens: 664 Total

Color Temperature: 2700K

CRI: 90+

Life Hours: 50,000+

Dimmable

## Lamp Cord:

12ft black cord with in-line on/off switch. Dimmer

at base.

#### Materials:

Solid Brass, Machined Aluminum, LED

# **Metal Finish Options:**

Standard: Satin Brass

Upgrades: Polished Nickel, Antique Brass, Dark

Bronze, Black Brass

# Certifications:

UL or cUL on request, CE

#### Made in:

New York, USA





TOP