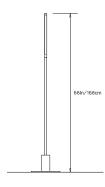

## PRIS I FLOOR LAMP

#### Collection:

Pris

## Design Year:

2016

#### **Dimensions:**

W 12in/30cm x H 66in/168cm x D 12in/30cm

### Weight:

19.75lb/8.95kg

## Illumination (120/240 V LED):

Wattage: 9

Lumens: 664 Total

Color Temperature: 2700K

CRI: 90+

Life Hours: 50,000+

Dimmable

## Lamp Cord:

12ft black cord with in-line on/off switch. Dimmer

at base.

#### Materials:

Solid Brass, Machined Aluminum, LED

# **Metal Finish Options:**

Standard: Satin Brass

Upgrades: Polished Nickel, Antique Brass, Dark

Bronze, Black Brass

# Certifications:

UL or cUL on request, CE

#### Made in:

New York, USA





TOP