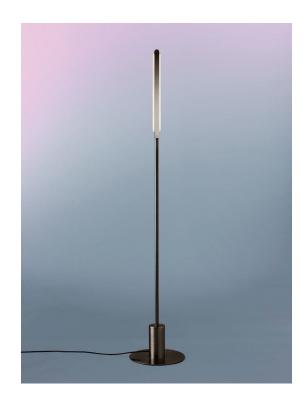

## PRIS I FLOOR LAMP

#### **Dimensions:**

W 12in/30cm x H 66in/168cm x D 12in/30cm

#### Materials:

Solid Brass, Machined Aluminum, LED

# **Metal Finish Options:**

Standard: Satin Brass

Upgrades: Polished Nickel, Antique Brass, Dark

Bronze, Black Brass