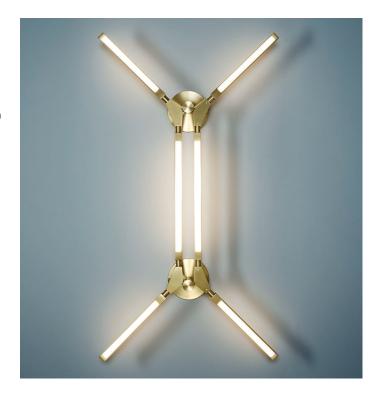

# **PRIS MINOR SCONCE**

#### **Dimensions:**

L 49.75in/126cm x W 28.25in/72cm x D 4-6in/10-15cm

## Materials:

Solid Brass, Machined Aluminum, LED

# **Metal Finish Options:**

Standard: Satin Brass

Custom: Black Brass, Polished Nickel