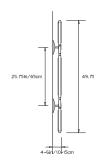

#### **Dimensions:**

L 49.75in/126cm x W 28.25in/72cm x D 4-6in/10-15cm

#### Mounting:

Wall mounted sconce with two 6in/15.2cm round canopies. Depth of sconce can be specified.