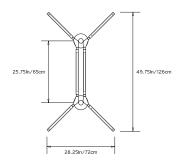

# PELLE

# **PRIS MINOR SCONCE**

#### Collection:

Pris

# Design Year:

2015

#### **Dimensions:**

L 49.75in/126cm x W 28.25in/72cm x D 4-6in/10-15cm

#### Weight:

15lbs/6.8kg

# Illumination (120/240 V LED):

Wattage: 56

Lumens: 4560 Total Color Temperature: 2700K

CRI: 90+

Life Hours: 50,000+

#### Driver:

120V: Internal TRIAC Dimmable

Remote TRIAC or 0-10V Dimmable

240V: Remote 0-10V Dimmable

#### Mounting:

Wall mounted sconce with two 6in/15.2cm round canopies. Depth of sconce can be specified.

## Materials:

Solid Brass, Machined Aluminum, LED

# **Metal Finish Options:**

Standard: Satin Brass

Custom: Black Brass, Polished Nickel

### **Certifications:**

UL, cUL, CE

#### Made in:

New York, USA







FRONT

SIDE