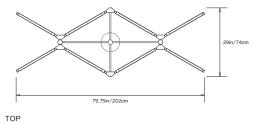

# PELLE

## **PRIS CROWN CHANDELIER**

#### **Collection:**

Pris

## Design Year:

2016

#### **Dimensions:**

L 79.75in/202cm x W 29in/74cm x H 18.25in/46cm

#### Weight:

26lbs/11.8kg

## Illumination (120/240 V LED):

Wattage: 103 Lumens: 7260 Total Color Temperature: 2700K

CRI: 95+

Life Hours: 50,000+

#### Driver:

120V: Internal TRIAC Dimmable

Remote TRIAC or 0-10V Dimmable

240V: Remote 0-10V Dimmable

### Suspension:

0.625in pipe and 8in round canopy in matching metal finish. Ships with 2 ft/60 cm long pipe to measure on site. Longer pipe lengths available upon request.

#### Materials:

Solid Brass, Machined Aluminum, LED

# **Metal Finish Options:**

Standard: Satin Brass

Custom: Black Brass, Polished Nickel

# Certifications:

UL, cUL, CE

# Made in:

New York, USA







FRONT SIDE