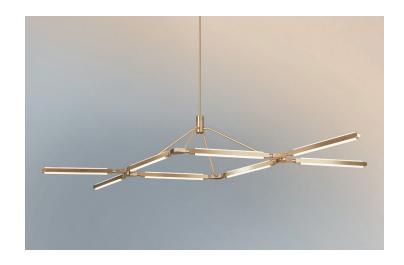

## **PRIS CROWN CHANDELIER**

#### **Dimensions:**

L 79.75in/202cm x W 29in/74cm x H 18.25in/46cm