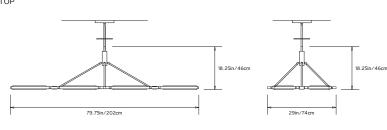

# PELLE

## **PRIS CROWN CHANDELIER**

#### **Collection:**

Pris

## Design Year:

2016

#### **Dimensions:**

L 79.75in/202cm x W 29in/74cm x H 18.25in/46cm

#### Weight:

26lbs/11.8kg

## Illumination (120/240 V LED):

Wattage: 103 Lumens: 7260 Total Color Temperature: 2700K

CRI: 95+

Life Hours: 50,000+

#### Driver:

120V: Internal TRIAC Dimmable

Remote TRIAC or 0-10V Dimmable

240V: Remote 0-10V Dimmable

### Suspension:

0.625in pipe and 8in round canopy in matching metal finish. Ships with 2 ft/60 cm long pipe to measure on site. Longer pipe lengths available upon request.

#### Materials:

Solid Brass, Machined Aluminum, LED

# **Metal Finish Options:**

Standard: Satin Brass

Custom: Black Brass, Polished Nickel

# Certifications:

UL, cUL, CE

# Made in:

New York, USA







FRONT SIDE