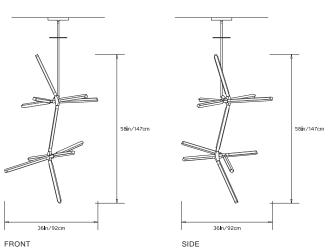

# PELLE

## PRIS CRYSTALLINE

#### Collection:

Pris

## Design Year:

2018

#### **Dimensions:**

L 36in/91.5cm x W 30in/76cm x H 52.5in/133cm

### Weight:

19lbs/ 8.6kg

## Illumination (120/240 V LED):

Wattage: 129 Lumens: 9090 Total Color Temperature: 2700K

CRI: 95+

Life Hours: 50,000+

#### Driver:

120V: Internal TRIAC Dimmable

Remote TRIAC or 0-10V Dimmable

240V: Remote 0-10V Dimmable

## Suspension:

0.625in pipe and 8in round canopy in matching metal finish. Ships with 2ft/60cm long pipe to measure on site. Longer pipe lengths available upon request.

#### Materials:

Solid Brass, Machined Aluminum, LED

# Metal Finish Options:

Standard: Satin Brass

Custom: Black Brass, Polished Nickel

# Certifications:

UL, cUL, CE

#### Made in:

New York, USA