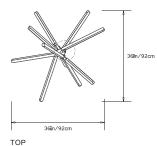

# PELLE

## PRIS CRYSTALLINE

#### Collection:

Pris

## Design Year:

2018

#### **Dimensions:**

L 36in/91.5cm x W 30in/76cm x H 52.5in/133cm

### Weight:

19lbs/ 8.6kg

## Illumination (120/240 V LED):

Wattage: 129 Lumens: 9090 Total Color Temperature: 2700K

CRI: 95+

Life Hours: 50,000+

#### Driver:

120V: Internal TRIAC Dimmable

Remote TRIAC or 0-10V Dimmable

240V: Remote 0-10V Dimmable

## Suspension:

0.625in pipe and 8in round canopy in matching metal finish. Ships with 2ft/60cm long pipe to measure on site. Longer pipe lengths available upon request.

#### Materials:

Solid Brass, Machined Aluminum, LED

# Metal Finish Options:

Standard: Satin Brass

Custom: Black Brass, Polished Nickel

# Certifications:

UL, cUL, CE

#### Made in:

New York, USA