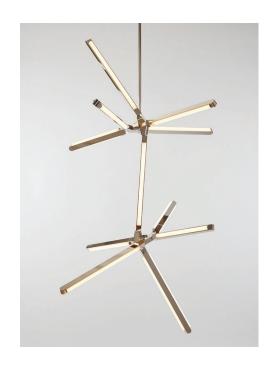

#### **Dimensions:**

L 36in/91.5cm x W 30in/76cm x H 52.5in/133cm

#### Materials:

Solid Brass, Machined Aluminum, LED