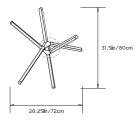

**PRIS CRYSTAL**

#### Collection:

Pris

## Design Year:

2018

#### **Dimensions:**

L 31.5in/80cm x W 28.25in/72cm x H 29in/73cm

### Weight:

10lbs/ 4.5kg

### Illumination (120/240 V LED):

Wattage: 71

Lumens: 4980 Total Color Temperature: 2700K

CRI: 95+

Life Hours: 50,000+

#### Driver:

120V: Internal TRIAC Dimmable

Remote TRIAC or 0-10V Dimmable

240V: Remote 0-10V Dimmable

### Suspension:

0.625in pipe and 8in round canopy in matching metal finish. Ships with 2ft/60cm long pipe to measure on site. Longer pipe lengths available upon request.

#### Materials:

Solid Brass, Machined Aluminum, LED

## **Metal Finish Options:**

Standard: Satin Brass

Upgrades: Polished Nickel, Antique Brass, Dark

Bronze, Black Brass

## Certifications:

UL, cUL, CE

# Made in:

New York, USA





TOP





FRONT

SIDE