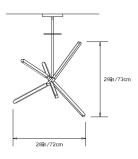

CRYSTAL**

#### Collection:

Pris

## Design Year:

2018

#### **Dimensions:**

L 31.5in/80cm x W 28.25in/72cm x H 29in/73cm

### Weight:

10lbs/ 4.5kg

### Illumination (120/240 V LED):

Wattage: 71

Lumens: 4980 Total Color Temperature: 2700K

CRI: 95+

Life Hours: 50,000+

#### Driver:

120V: Internal TRIAC Dimmable

Remote TRIAC or 0-10V Dimmable

240V: Remote 0-10V Dimmable

### Suspension:

0.625in pipe and 8in round canopy in matching metal finish. Ships with 2ft/60cm long pipe to measure on site. Longer pipe lengths available upon request.

#### Materials:

Solid Brass, Machined Aluminum, LED

## **Metal Finish Options:**

Standard: Satin Brass

Upgrades: Polished Nickel, Antique Brass, Dark

Bronze, Black Brass

## Certifications:

UL, cUL, CE

# Made in:

New York, USA





TOP





FRONT

SIDE