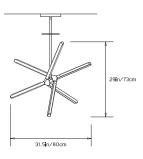

YSTAL**

#### Collection:

Pris

## Design Year:

2018

#### **Dimensions:**

L 31.5in/80cm x W 28.25in/72cm x H 29in/73cm

### Weight:

10lbs/ 4.5kg

### Illumination (120/240 V LED):

Wattage: 71

Lumens: 4980 Total Color Temperature: 2700K

CRI: 95+

Life Hours: 50,000+

#### Driver:

120V: Internal TRIAC Dimmable

Remote TRIAC or 0-10V Dimmable

240V: Remote 0-10V Dimmable

### Suspension:

0.625in pipe and 8in round canopy in matching metal finish. Ships with 2ft/60cm long pipe to measure on site. Longer pipe lengths available upon request.

#### Materials:

Solid Brass, Machined Aluminum, LED

## **Metal Finish Options:**

Standard: Satin Brass

Upgrades: Polished Nickel, Antique Brass, Dark

Bronze, Black Brass

## Certifications:

UL, cUL, CE

# Made in:

New York, USA





TOP





FRONT

SIDE