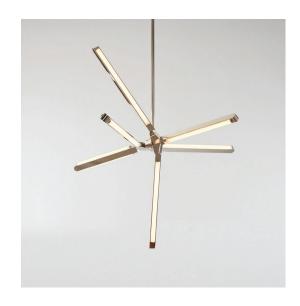

## **PRIS CRYSTAL**

#### **Dimensions:**

L 31.5in/80cm x W 28.25in/72cm x H 29in/73cm

#### Materials:

Solid Brass, Machined Aluminum, LED