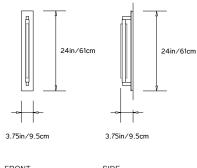

#### **Dimensions:**

L 24in/61cm x W 3.5in/8.9cm x D 3.75in/9.5cm

### Mounting:

3.5in/8.9cm W x 24in/61cm L mounting plate in matching metal finish. Requires single gang junction box in orientation of fixture.