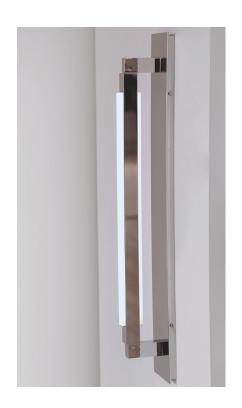

# PRIS BAR SCONCE

#### **Dimensions:**

L 24in/61cm x W 3.5in/8.9cm x D 3.75in/9.5cm

#### Materials:

Solid Brass, Machined Aluminum, LED

# **Metal Finish Options:**

Standard: Satin Brass

Upgrades: Antique Brass, Black Brass, Polished

Nickel